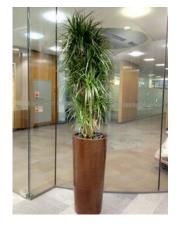

### Tall Square Package

Cubico 30 square tall planters in various sizes plus a plant specimen ranging from 1.5 to 1.8m in height.

### Tall Curved Package

Delta tall planters in various sizes plus a plant specimen ranging from 1.5 to 2.0m in height.

# Tall Diamante Package

Diamante tall round planters plus a plant specimen ranging from 1.5 to 2.0m in height.

### Tall Round Package

Rondo tall round planters plus a plant specimen ranging from 1.5 to 2.0m in height.

## **Office Plant Examples**