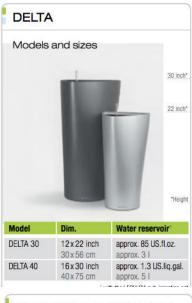

### Tall Curved Package

Delta tall planters in various sizes plus a plant specimen ranging from 1.5 to 2.0m in height.