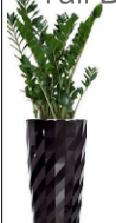

# Tall Diamante Package

Diamante tall round planters plus a plant specimen ranging from 1.5 to 2.0m in height.

### Tall Round Package

Rondo tall round planters plus a plant specimen ranging from 1.5 to 2.0m in height.