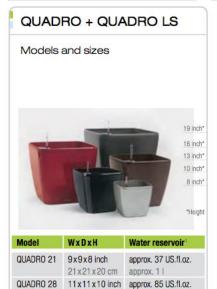

Sansevieria - this plant is one of the best for filtering out formaldehyde

28x28x26 cm approx. 31

35x35x33 cm approx. 51

43x43x40 cm approx. 10 l

QUADRO 43 17x17x16 inch approx. 2.6 US.liq.gal.

QUADRO 50 20x20x19 inch approx. 3.8 US.liq.gal. 50x50x47 cm approx. 15 l

14x14x13 inch approx. 1.2 US.liq.gal.

QUADRO 35