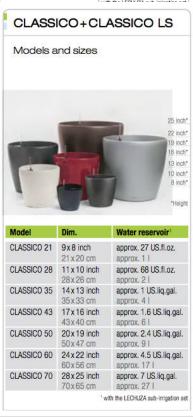

Sansevieria - this plant is one of the best for filtering out formaldehyde

28x28x26 cm approx. 31

35x35x33 cm approx. 51

43x43x40 cm approx. 10 l

QUADRO 43 17x17x16 inch approx. 2.6 US.liq.gal.

QUADRO 50 20x20x19 inch approx. 3.8 US.liq.gal. 50x50x47 cm approx. 15 l

14x14x13 inch approx. 1.2 US.liq.gal.

QUADRO 35