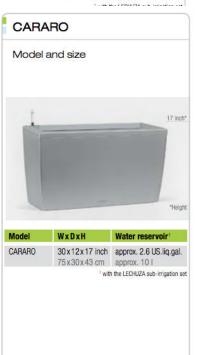

l light.



Twenty three Scindapsis on a Moss pole Size – 1.5m

Conditions – happy in normal office light



Twenty four
Pleomele – Song of
Jamaica
Size - 1.5m
Conditions= happy in
normal
office light or low
light areas



Twenty five Ficus Benjamina Ballhead premium Size – 1.8m

Conditions – happy in normal office light



Twenty Six
Ficus Benjamina
Ballhead regular
Size – 1.5m

Conditions – happy in normal office light



Twenty seven Ficus benjamina braided stem



Zamioculcas
Size 40cm +
Conditions – happy
in normal office

Twenty eight

light



Twenty nine Sansevieria cylindrica skyline.



Thirty
Dracaena compacta
Size 1.5m



spider plant
Removes
benzene,
formaldehyde,
carbon monoxide
and xylene



Sansevieria - this plant is one of the best for filtering out formaldehyde















28x28x26 cm approx. 31

35x35x33 cm approx. 51

43x43x40 cm approx. 10 l

QUADRO 43 17x17x16 inch approx. 2.6 US.liq.gal.

QUADRO 50 20x20x19 inch approx. 3.8 US.liq.gal. 50x50x47 cm approx. 15 l

14x14x13 inch approx. 1.2 US.liq.gal.

QUADRO 35



# Service and Contract Sample

We can supply office plants on rental and outright purchase, with or without maintenance. We also supply and maintain exterior plants to, please call us for a quote.

#### What our service includes

**Watering:** Using measured quantities of water based on plant requirements, light level, soil type, humidity, and season.

**Trimming:** Using proper techniques for a wide variety of leaf shapes and sizes to preserve the natural look of plants.

**Pruning:** Using selective pruning techniques for purposes such a