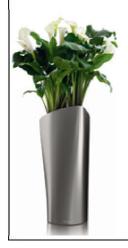

### Tall Curved Package

Delta tall planters in various sizes plus a plant specimen ranging from 1.5 to 2.0m in height.