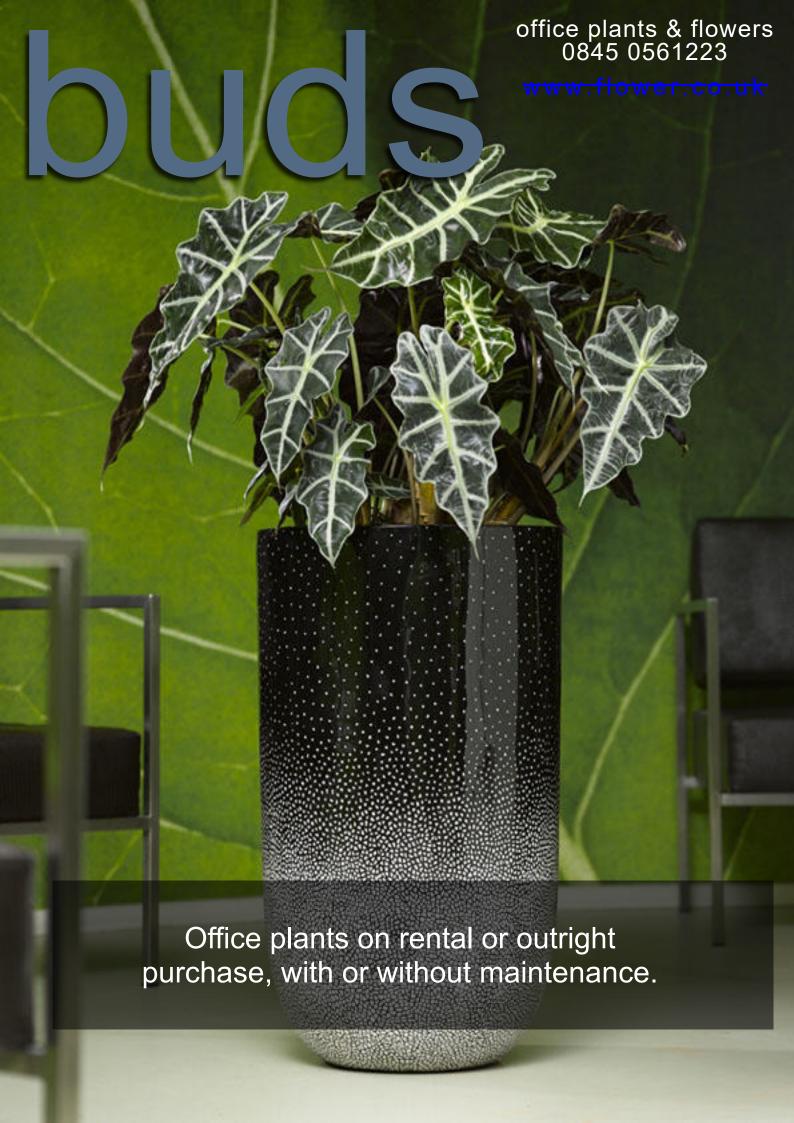

### Tall Square Package

Cubico 30 square tall planters in various sizes plus a plant specimen ranging from 1.5 to 1.8m in height.

### Tall Curved Package

Delta tall planters in various sizes plus a plant specimen ranging from 1.5 to 2.0m in height.

# Tall Diamante Package

Diamante tall round planters plus a plant specimen ranging from 1.5 to 2.0m in height.

### Tall Round Package

Rondo tall round planters plus a plant specimen ranging from 1.5 to 2.0m in height.

## Low Square Package

Classic low square planters plus a plant specimen ranging from 1.5 m in height.

# Low Round Package

Classic low round planters plus a plant specimen ranging from 1.5m+ in height.