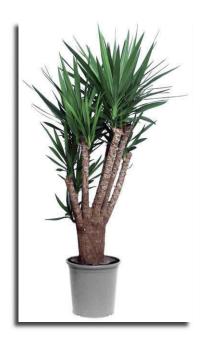

Three Character Yucca Size – 1.5m

Conditions – happy in normal office light or low light areas

Four Dracaena Compacta character Size – 1.5m

Conditions – happy in normal office light or low

Five Dracaena Goldcrest Size – 1.5m