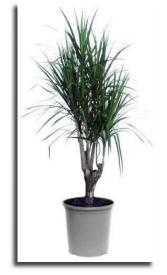

#### Varieties of Interior Plants

One Character Beaucarnea Size – 1.4m

Conditions –happy in normal office light

Two Character Dracaena marginata Size – 1.5m

Conditions – happy in normal office light or low light areas