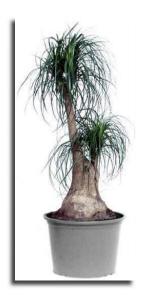

#### Varieties of Interior Plants

One Character Beaucarnea Size – 1.4m

Conditions –happy in normal office light

Two Character Dracaena marginata Size – 1.5m

Conditions – happy in normal office light or low light areas