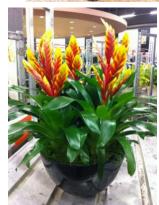

## **Office Plant Examples**

#### Varieties of Interior Plants

One Character Beaucarnea Size – 1.4m

Conditions –happy in normal office light

Two Character Dracaena marginata Size – 1.5m

Conditions – happy in normal office light or low light areas