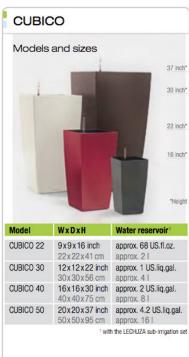

### Tall Square Package

Cubico 30 square tall planters in various sizes plus a plant specimen ranging from 1.5 to 1.8m in height.

Sansevieria - this plant is one of the best for filtering out formaldehyde

28x28x26 cm approx. 31

35x35x33 cm approx. 51

43x43x40 cm approx. 10 l

QUADRO 43 17x17x16 inch approx. 2.6 US.liq.gal.

QUADRO 50 20x20x19 inch approx. 3.8 US.liq.gal. 50x50x47 cm approx. 15 l

14x14x13 inch approx. 1.2 US.liq.gal.

QUADRO 35