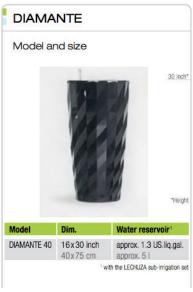

# Tall Diamante Package

Diamante tall round planters plus a plant specimen ranging from 1.5 to 2.0m in height.