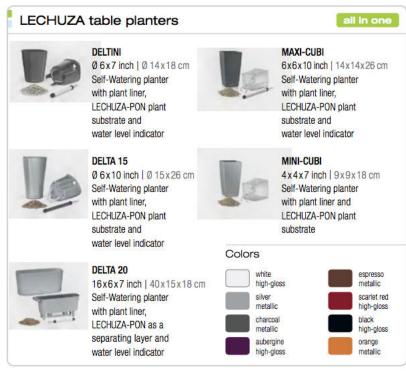

llhead premium Size – 1.8m

Conditions – happy in normal office light



Twenty Six
Ficus Benjamina
Ballhead regular
Size – 1.5m

Conditions – happy in normal office light



Twenty seven Ficus benjamina braided stem



Zamioculcas
Size 40cm +
Conditions – happy
in normal office

Twenty eight

light



Twenty nine Sansevieria cylindrica skyline.



Thirty
Dracaena compacta
Size 1.5m



spider plant
Removes
benzene,
formaldehyde,
carbon monoxide
and xylene



Sansevieria - this plant is one of the best for filtering out formaldehyde















28x28x26 cm approx. 31

35x35x33 cm approx. 51

43x43x40 cm approx. 10 l

QUADRO 43 17x17x16 inch approx. 2.6 US.liq.gal.

QUADRO 50 20x20x19 inch approx. 3.8 US.liq.gal. 50x50x47 cm approx. 15 l

14x14x13 inch approx. 1.2 US.liq.gal.

QUADRO 35



# Service and Contract Sample

We can supply office plants on rental and outright purchase, with or without maintenance. We also supply and maintain exterior plants to, please call us for a quote.

#### What our service includes

**Watering:** Using measured quantities of water based on plant requirements, light level, soil type, humidity, and season.

**Trimming:** Using proper techniques for a wide variety of leaf shapes and sizes to preserve the natural look of plants.

**Pruning:** Using selective pruning techniques for purposes such as height control, shaping, light penetration, removal of diseased or crossed branches and growth promotion.

**Fertiliser:** Applying both macro and micro nutrients to provide plants with all sixteen essential elements.

**Insect Control:** This program