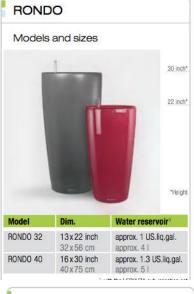

### Tall Round Package

Rondo tall round planters plus a plant specimen ranging from 1.5 to 2.0m in height.