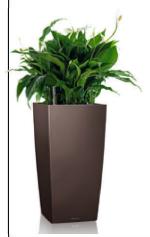

### Tall Square Package

Cubico 30 square tall planters in various sizes plus a plant specimen ranging from 1.5 to 1.8m in height.