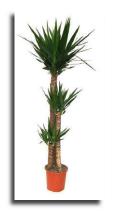

Three Character Yucca Size – 1.5m

Conditions – happy in normal office light or low light areas

Four Dracaena Compacta character Size – 1.5m

Conditions – happy in normal office light or low

Five Dracaena Goldcrest Size – 1.5m